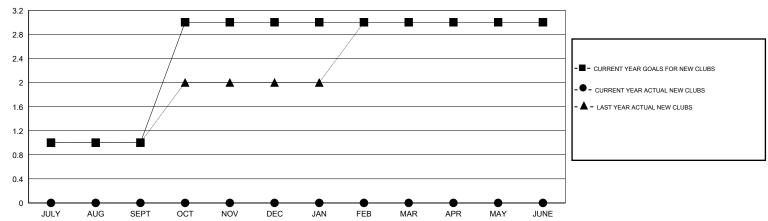

## GOALS AND ACTUAL NEW CLUBS CUMULATIVE

## MONTHLY MEMBERSHIP PROGRESS REPORT

District 317 B

Results as of: 6/30/2015

GMT: Mahesh Pasqual LOCATION INDIA GMT CA 6

|                       |                  | Clubs     |                  |                  |  |
|-----------------------|------------------|-----------|------------------|------------------|--|
| RESULTS FOR 2014-2015 |                  |           |                  |                  |  |
| QUARTER               | NEW CLUB<br>GOAL | NEW CLUBS | DROPPED<br>CLUBS | NET<br>GAIN/LOSS |  |
| JULY/AUG/SEPT         | 1                | 0         | 0                | 0                |  |
| OCT/NOV/DEC           | 2                | 0         | 3                | -3               |  |
| JAN/FEB/MAR           | 0                | 0         | 0                | 0                |  |
| APR/MAY/JUNE          | 0                | 0         | 1                | -1               |  |