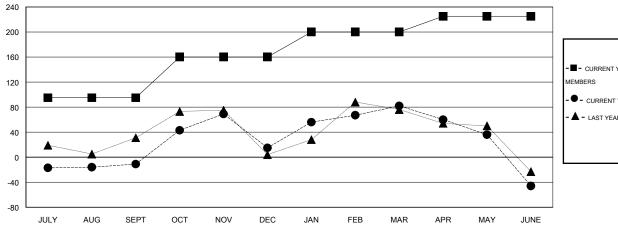

## GOALS AND ACTUAL MEMBERS CUMULATIVE

| -■- CURRENT YEAR GOALS FOR NEW    |
|-----------------------------------|
| MEMBERS                           |
|                                   |
| - ● - CURRENT YEAR ACTUAL MEMBERS |
| - A - LAST YEAR ACTUAL MEMBERS    |

| 4 |                             |                    | Members                             |                    |                  |  |  |
|---|-----------------------------|--------------------|-------------------------------------|--------------------|------------------|--|--|
| ╢ | RESULTS FOR 2014-2015       |                    |                                     |                    |                  |  |  |
|   | QUARTER                     | NEW MEMBER<br>GOAL | CHARTER AND<br>NEW MEMBERS<br>ADDED | DROPPED<br>MEMBERS | NET<br>GAIN/LOSS |  |  |
|   | JULY/AUG/SEPT               | 95<br>65           | 89<br>108                           | 100<br>82          | -11<br>26        |  |  |
|   | JAN/FEB/MAR<br>APR/MAY/JUNE | 40<br>25           | 78<br>37                            | 11<br>165          | 67<br>-128       |  |  |